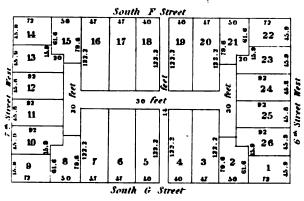

| rth I       |       | reet      |               |             |
| •    |        | 80     |      |        | r | 66 | - 8  | al Stre         | <u>et 1</u> | est   | 1         | 66            |             |
|      | 70     | ω      |      |        |   | •  |      |                 | v           |       |           |               | <b>a</b>    |
|      | 1      |        |      |        |   |    | - 19 | •               |             | •     | •         |               |             |



· • -



i ' • • • • • • • 





• 







Yorth L Street





SQUARE Nº 457





·



-

## SQUARE Nº488 14 21 5 22 20 9.0 13 133.3 23 Suret West Street West 45.0 12 24 so feet 93 92 6.64 11 25 . 3 92 133.3 • 10 133.2 61.6 79.6 122.3 26 6 9 South F Street SQUARE W:461 South 73 14 17 18 19 20 13





















•







SQUARE S. OF Nº415





| -                 |                               | !                                                                                            |
|-------------------|-------------------------------|----------------------------------------------------------------------------------------------|
| 93.4}             | 93.41                         | 7                                                                                            |
| 7                 | 8                             | 100                                                                                          |
| 6                 | 9                             | 9.2                                                                                          |
| 5